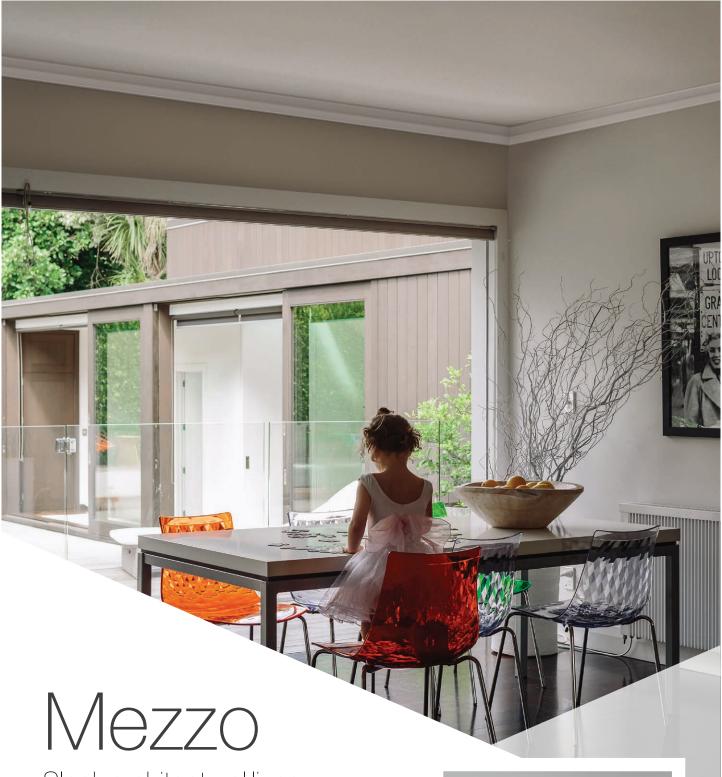

Sleek architectural lines superbly compliment modern interior design

Mezzo provides a contemporary statement, with its slimline profile and subtle centre deflection. Mezzo's crisp, clean lines bring elegance and freshness to modern interiors.

- 75mm profile in 3.6m lengths
- Elegant yet able to provide bold architectural styling
- Suitable for updating un-coved rooms or replacing traditional coving