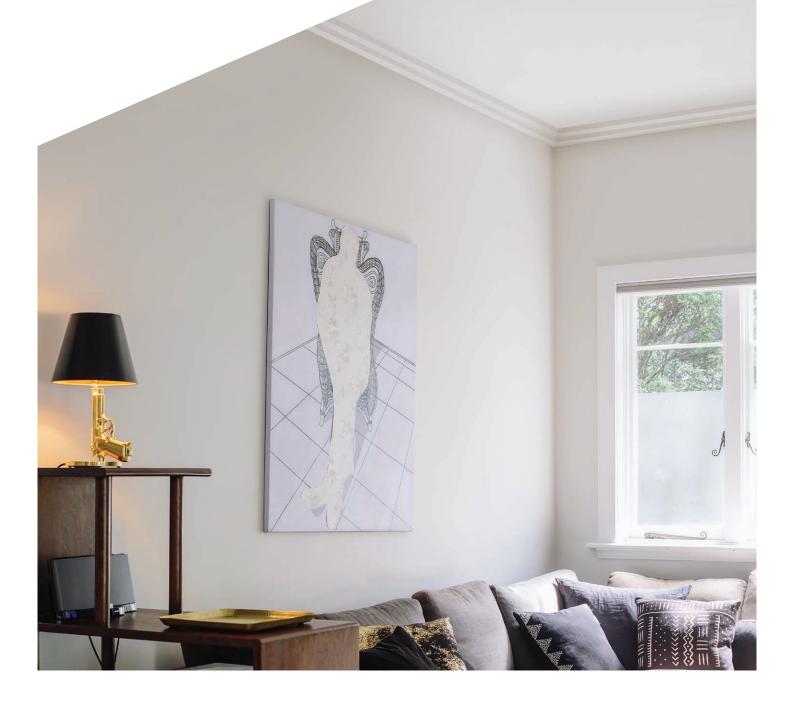

# Beautiful, refined and timeless gravitas

With a sleek  $45^{\circ}$  angle, book-ended by a double-step, Basso provides strong contemporary lines. The scale of Basso's profile is perfect for lending opulence to bedrooms, or refinement to buildings with higher ceilings.

- 90mm profile in 3.6m length
- Distinct luxurious presence
- Truly classical overtones
- Perfect for modern interior upgrades