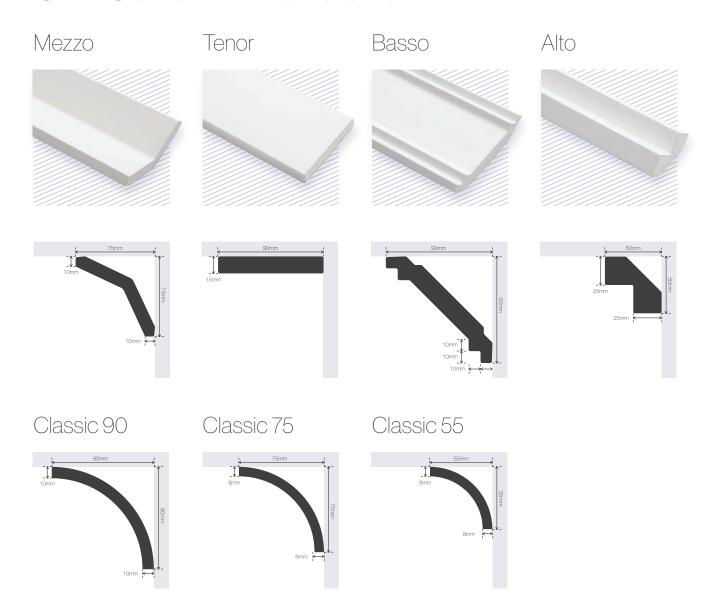

### GIB-Cove® Dimensions

Sleek architectural lines superbly compliment modern interior design

Mezzo provides a contemporary statement, with its slimline profile and subtle centre deflection. Mezzo's crisp, clean lines bring elegance and freshness to modern interiors.

- 75mm profile in 3.6m lengths
- Elegant yet able to provide bold architectural styling
- Suitable for updating un-coved rooms or replacing traditional coving

# Beautiful, refined and timeless gravitas

With a sleek  $45^{\circ}$  angle, book-ended by a double-step, Basso provides strong contemporary lines. The scale of Basso's profile is perfect for lending opulence to bedrooms, or refinement to buildings with higher ceilings.

- 90mm profile in 3.6m length
- Distinct luxurious presence
- Truly classical overtones
- Perfect for modern interior upgrades

## The perfect contemporary look for all ceiling heights

Alto's unique profile is a clever contradiction of bold and subtle styling. Whether you're pursuing a modernist aesthetic, or looking to add character to your room, Alto's stepped design will give you clean, crisp symmetry. Perfect for creating a sensation of height and space in a room.

- 50mm profile in 3.6m length
- Small profile with big character
- Deco, modernist clean lines

# Classical elegance for any room in your home

With three sizes to choose from, and an elegant profile that works with any look, the Classic will bring a dash of style and grace to your home. A Classic finishing touch to your space.

- Available in 55mm, 75mm, 90mm profiles to suit different ceiling heights and applications
- 3.6m lengths
- Easy to install
- Classic and stylish