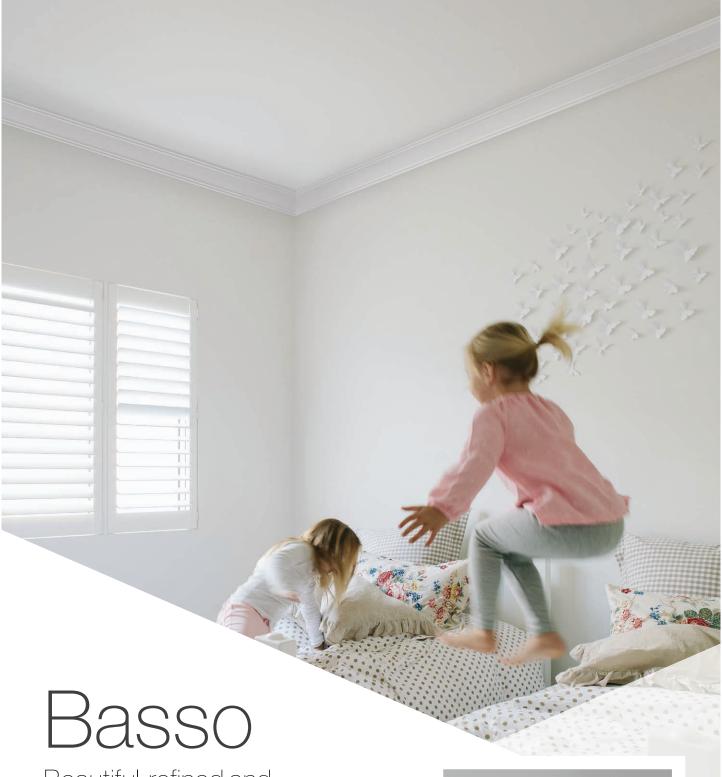

# Beautiful, refined and timeless gravitas

With a sleek  $45^{\circ}$  angle, book-ended by a double-step, Basso provides strong contemporary lines. The scale of Basso's profile is perfect for lending opulence to bedrooms, or refinement to buildings with higher ceilings.

- 90mm profile in 3.6m length
- Distinct luxurious presence
- Truly classical overtones
- Perfect for modern interior upgrades