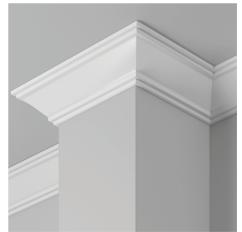

# Beautiful, refined and timeless gravitas

With a sleek  $45^{\circ}$  angle, book-ended by a double-step, Basso provides strong contemporary lines. The scale of Basso's profile is perfect for lending opulence to bedrooms, or refinement to buildings with higher ceilings.

- 90mm profile in 3.6m length
- Distinct luxurious presence
- Truly classical overtones
- Perfect for modern interior upgrades