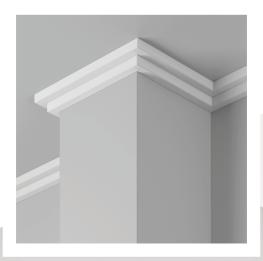

# Beautiful, refined and timeless gravitas

With a sleek  $45^{\circ}$  angle, book-ended by a double-step, Basso provides strong contemporary lines. The scale of Basso's profile is perfect for lending opulence to bedrooms, or refinement to buildings with higher ceilings.

- 90mm profile in 3.6m length
- Distinct luxurious presence
- Truly classical overtones
- Perfect for modern interior upgrades