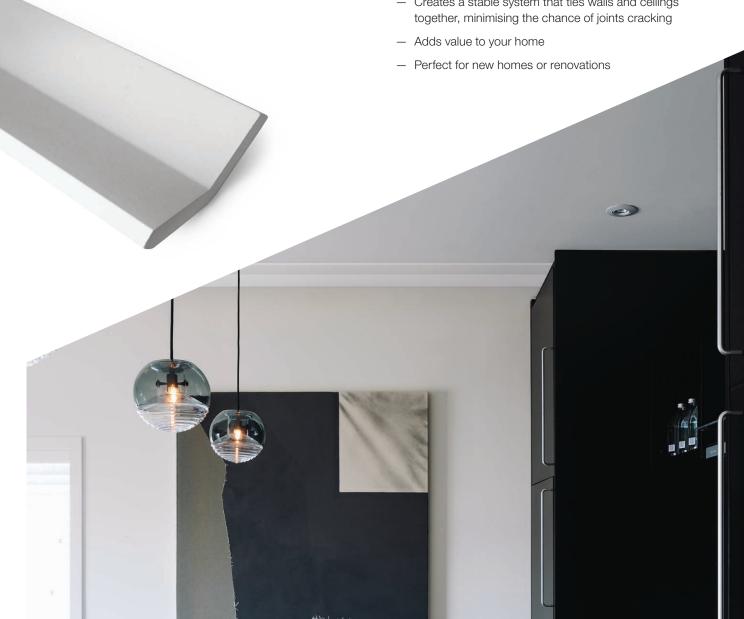

#### Features and Benefits

- GIB-Cove® is both functional and decorative
- A range of architectural profiles to choose from, each creating a different interior style
- GIB-Cove® range is quick and easy to install. More detailed information is available in the GIB® Site Guide available at gib.co.nz
- Easily painted and integrates well with GIB® Plasterboard wall and ceiling linings
- Leaves no gaps at the wall/ceiling intersections
- Creates a stable system that ties walls and ceilings