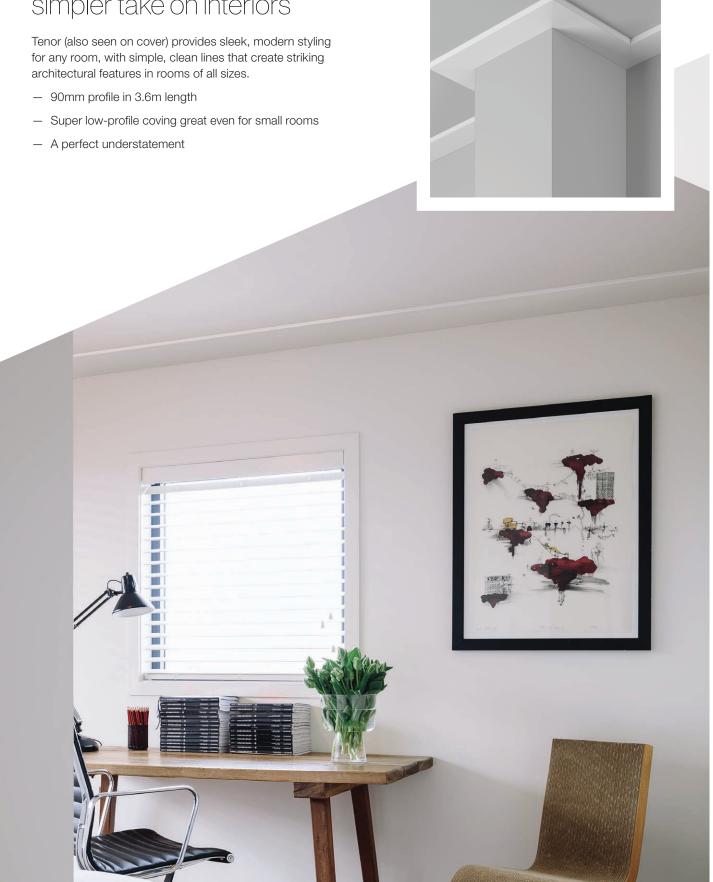

- GIB-Cove® range is quick and easy to install. More detailed information is available in the GIB® Site Guide available at gib.co.nz
- Easily painted and integrates well with GIB® Plasterboard wall and ceiling linings
- Leaves no gaps at the wall/ceiling intersections
- Creates a stable system that ties walls and ceilings





Sleek architectural lines superbly compliment modern interior design

Mezzo provides a contemporary statement, with its slimline profile and subtle centre deflection. Mezzo's crisp, clean lines bring elegance and freshness to modern interiors.

- 75mm profile in 3.6m lengths
- Elegant yet able to provide bold architectural styling
- Suitable for updating un-coved rooms or replacing traditional coving

# Tenor

## A contemporary return to a simpler take on interiors





# Beautiful, refined and timeless gravitas

With a sleek  $45^{\circ}$  angle, book-ended by a double-step, Basso provides strong contemporary lines. The scale of Basso's profile is perfect for lending opulence to bedrooms, or refinement to buildings with higher ceilings.

- 90mm profile in 3.6m length
- Distinct luxurious presence
- Truly classical overtones
- Perfect for modern interior upgrades



# Alto

## The perfect contemporary look for all ceiling heights

Alto's unique profile is a clever contradiction of bold and subtle styling. Whether you're pursuing a modernist aesthetic, or looking to add character to your room, Alto's stepped design will give you clean, crisp symmetry. Perfect for creating a sensation of height and space in a room.

- 50mm profile in 3.6m length
- Small