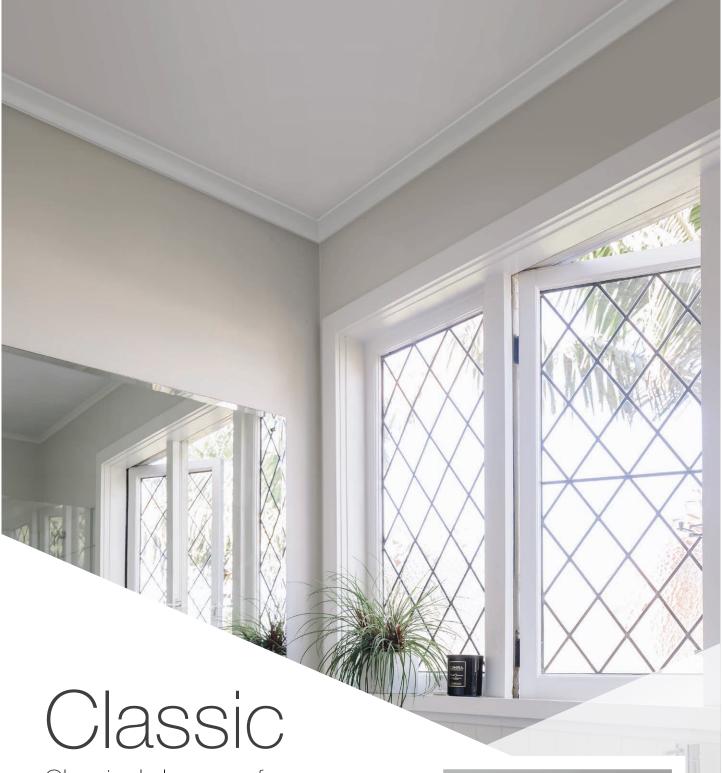

# Classical elegance for any room in your home

With three sizes to choose from, and an elegant profile that works with any look, the Classic will bring a dash of style and grace to your home. A Classic finishing touch to your space.

- Available in 55mm, 75mm, 90mm profiles to suit different ceiling heights and applications
- 3.6m lengths
- Easy to install
- Classic and stylish